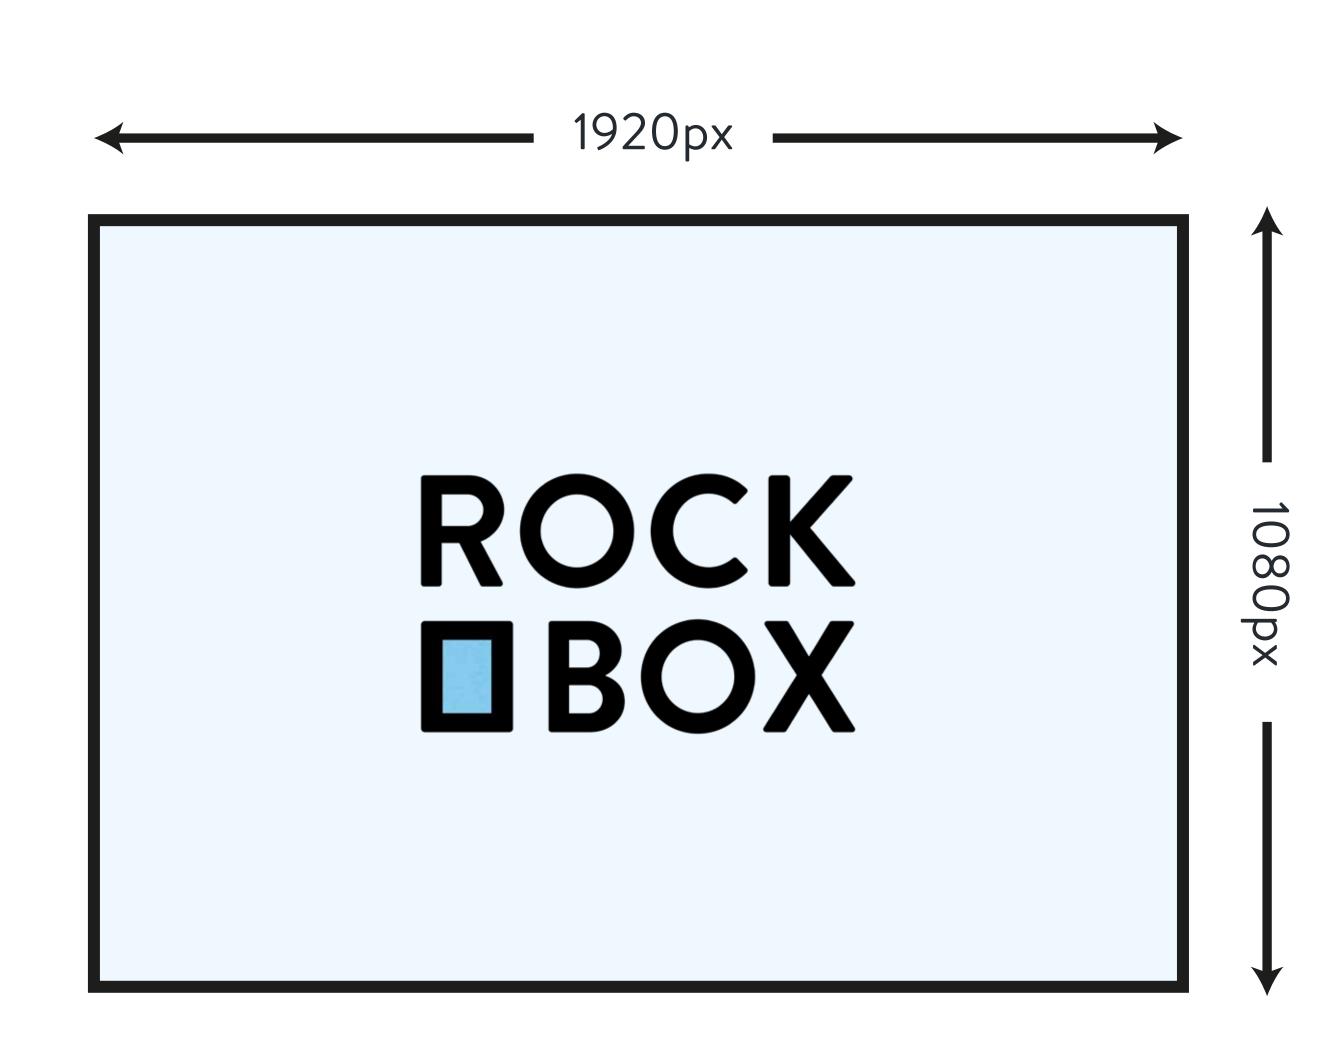

### SCREEN SPECIFICATION

| Aspect Ratio | 16:9                    |
|--------------|-------------------------|
| Audio        | Mute                    |
| Artwork Size | 1920px (w) x 1080px (h) |
| Resoultion   | 300 dpi                 |

### STATIC CONTENT

| File Type    | JPEG                    |
|--------------|-------------------------|
| Colour Mode  | RGB                     |
| Artwork Size | 1920px (w) x 1080px (h) |
| Resoultion   | 300 dpi                 |

# VIDEO/ MOTION CONTENT

| File Type    | MP4                     |
|--------------|-------------------------|
| Colour Mode  | RGB                     |
| Artwork Size | 1920px (w) x 1080px (h) |
| Audio        | Mute                    |
| Slot Length  | 10 Seconds              |
| File Size    | >60mb                   |