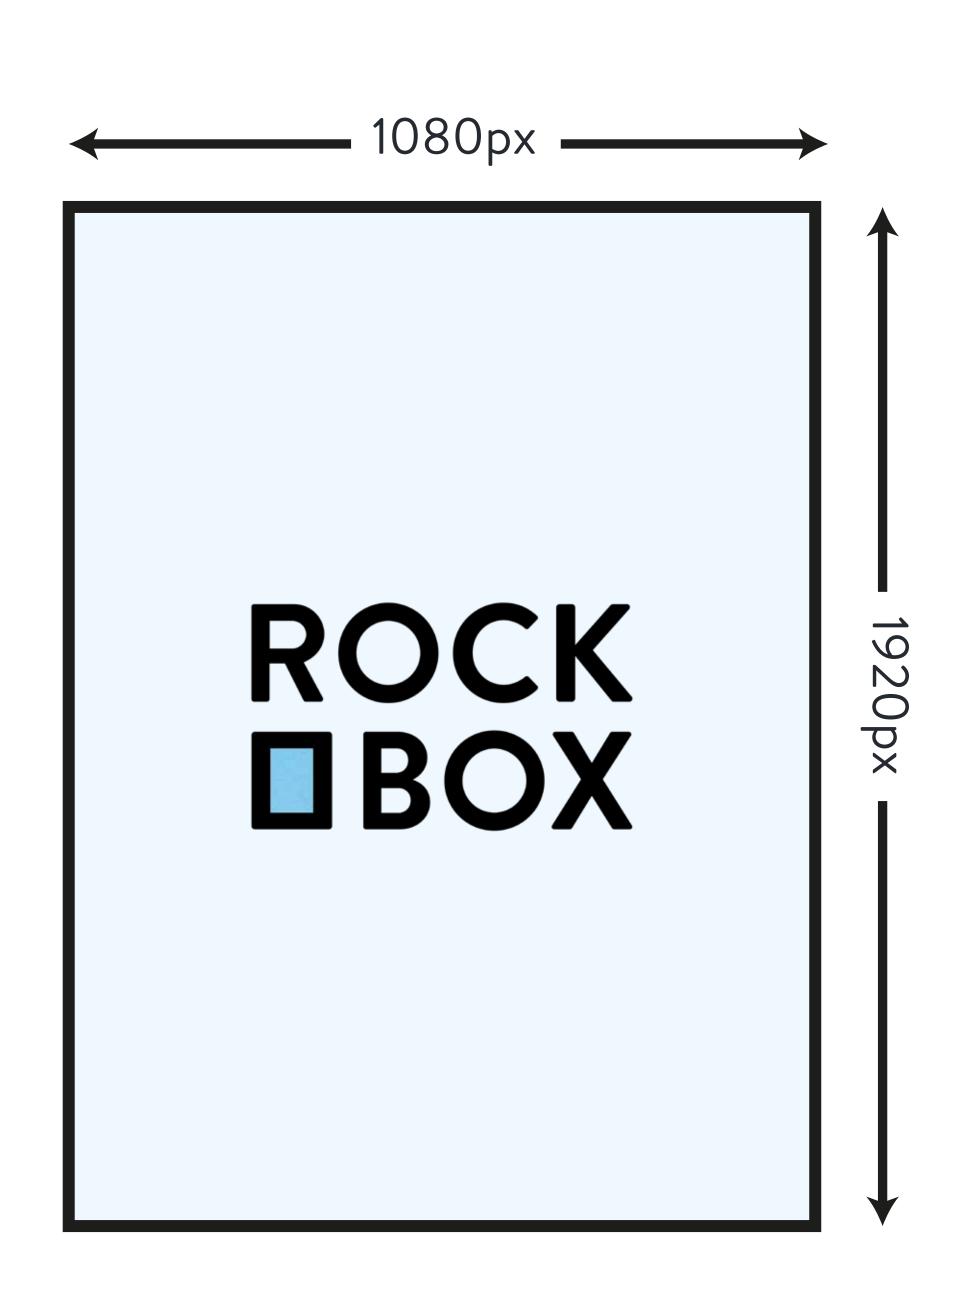

## **SCREEN SPECIFICATION**

| Aspect Ratio | 9:16                   |
|--------------|------------------------|
| Audio        | Mute                   |
| Artwork Size | 1080px (w) x 1920px(h) |
| Resoultion   | 300 dpi                |

## STATIC CONTENT

| File Type    | JPEG                    |
|--------------|-------------------------|
| Colour Mode  | RGB                     |
| Artwork Size | 1080px (w) x 1920px (h) |
| Slot Length  | 10 Seconds              |

#### VIDEO/ MOTION CONTENT

| File Type    | MP4                     |
|--------------|-------------------------|
| Colour Mode  | RGB                     |
| Artwork Size | 1080px (w) x 1920px (h) |
| Audio        | Mute                    |
| Slot Length  | 10 Seconds              |
| File Size    | >60mb                   |