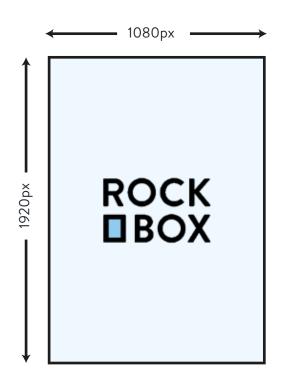

### **SCREEN SPECIFICATION**

| Aspect Ratio | 9:16                   |
|--------------|------------------------|
| Audio        | Mute                   |
| Artwork Size | 1080px (w) x 1920px(h) |
| Resoultion   | 300 dpi                |

# STATIC CONTENT

| File Type    | JPEG                    |
|--------------|-------------------------|
| Colour Mode  | RGB                     |
| Artwork Size | 1080px (w) x 1920px (h) |
| Slot Length  | 10 Seconds              |

#### **VIDEO/ MOTION CONTENT**

| File Type    | MP4                     |
|--------------|-------------------------|
| Colour Mode  | RGB                     |
| Artwork Size | 1080px (w) x 1920px (h) |
| Audio        | Mute                    |
| Slot Length  | 10 Seconds              |
| File Size    | >60mb                   |