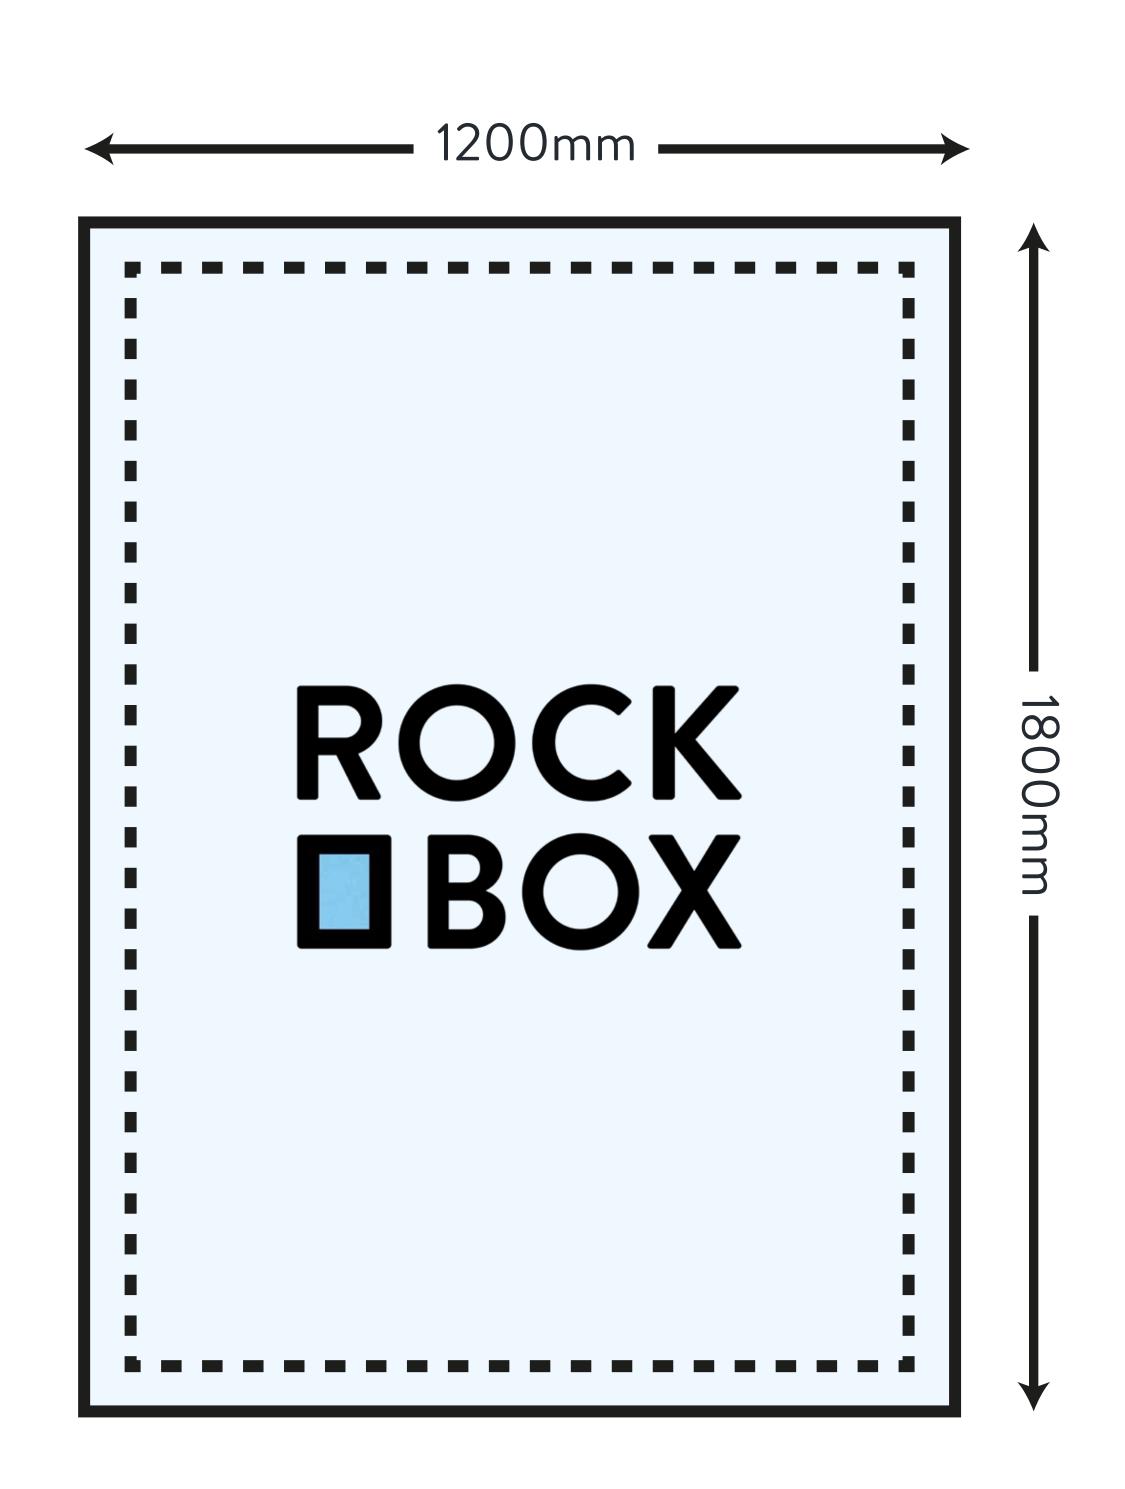

### 6-SHEET POSTER PANEL

| Panel Size     | 1200mm x 18000mm |
|----------------|------------------|
| Safe Copy Area | 1160mm x 1760mm  |

## 6 SHEET POSTER SPEC

| File Type   | PDF     |
|-------------|---------|
| Colour Mode | CMYK    |
| Resoultion  | 300 dpi |