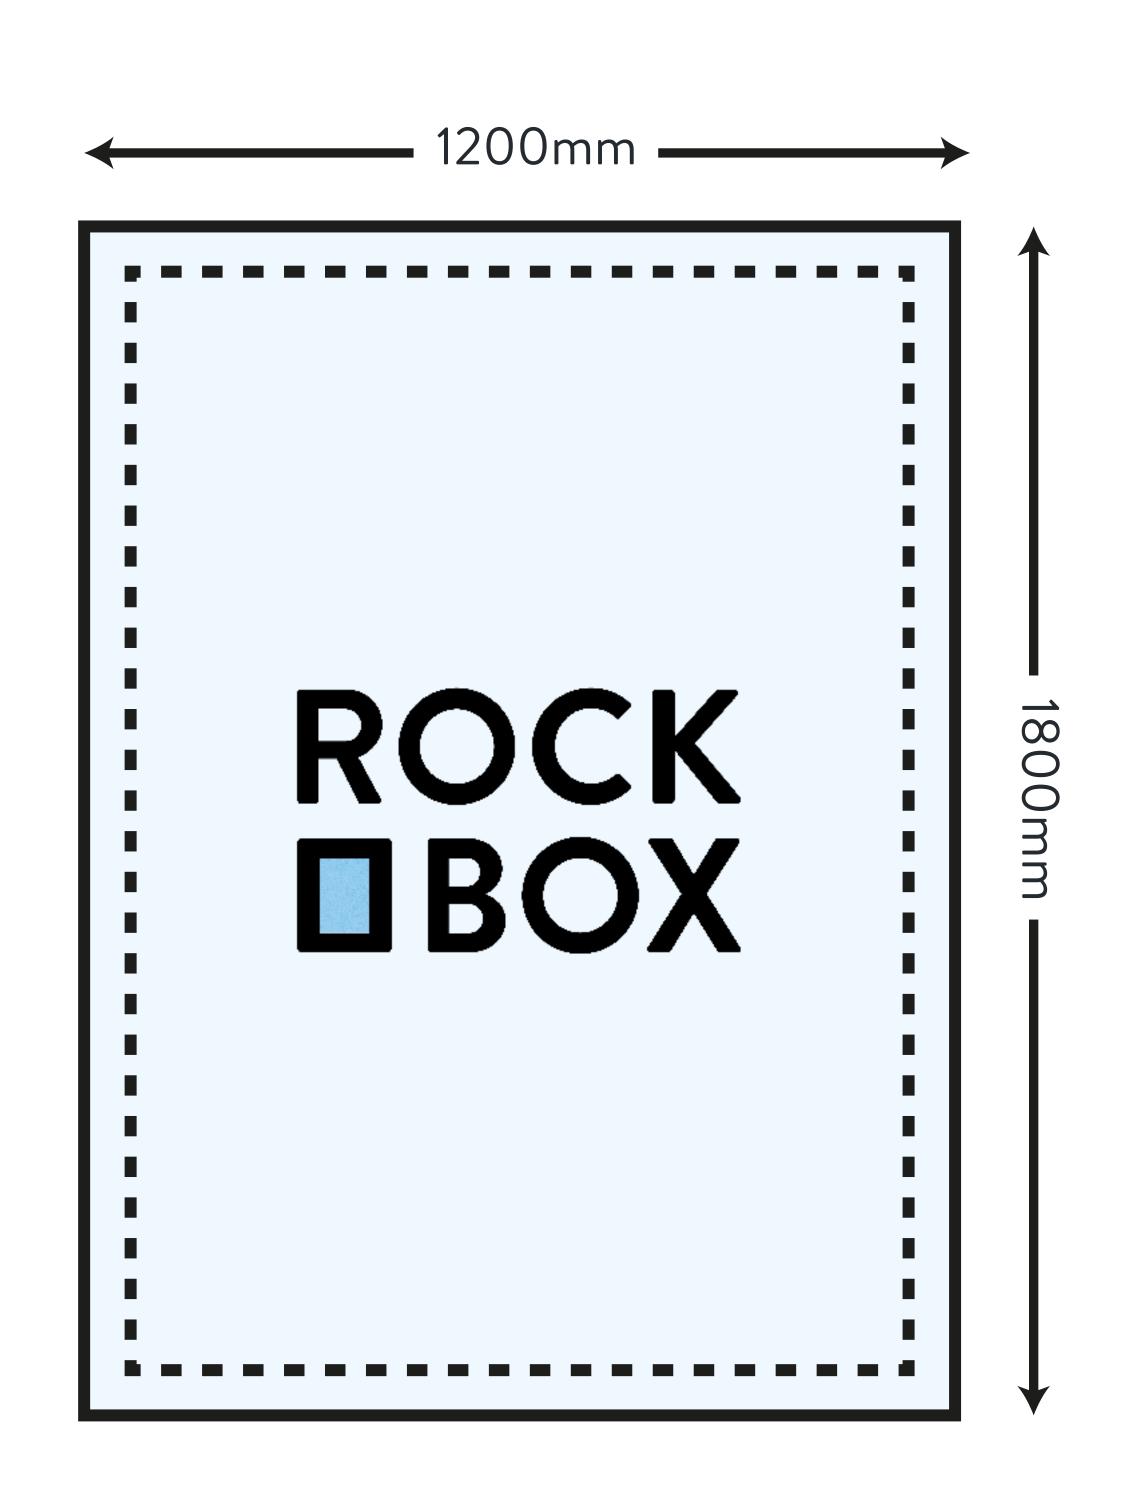

# 6-SHEET PANEL SPECS FOR ROCKBOX - PORTRAIT

NOTE: The Digital Panel spec is different to the 6-sheet poster specifications: the aspect ratios are different sizes. If you plan to use the same artwork for the digital panels and 6-sheets, please modify accordingly.

Artwork must be the required size and rotated to the correct orientation.

All artwork is subject to approval, at least 3 days turnaround is required. Please supply final, approved artwork 2 weeks before campaign start date.

### 6-SHEET POSTER PANEL

| Panel Size     | 1200mm x 1800mm |
|----------------|-----------------|
| Safe Copy Area | 1160mm x 1760mm |